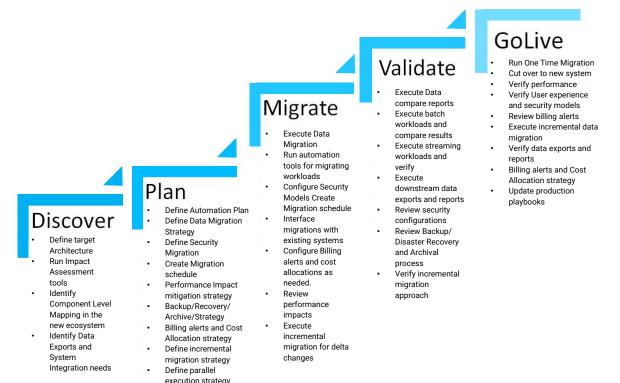

migration wizard. MLens supports migrating to AWS S3 or Azure Data Lake Storage Gen 2 for all types of data (HDFS, RDBMS, Files etc.). MLens migrate to Azure Data Factory, AWS Glue, Apache Airflow, Databricks notebooks for workload migration and orchestration. MLens also supports Automated migration of Hive Queries, Impala queries to efficient Spark SQL.

MLens is the only tool that can help you recover point in time snapshots of data on Hadoop Clusters also support incremental live migration which are key elements for a successful migration strategy.

Try out MLens using free limited-edition license which can migrate 2 TB of data to Amazon S3 or Azure ADLS Gen2 at high speed over secured firewall without any intermediate data hops

### Our 5-step approach for the migration using MLens :









aws

## Why MLens:

- Proven technology migrating workloads for fortune 500 companies over the last 4 years.
- Migration wizard that provides a clear impact assessment and migration path for all the workloads that must migrate to serverless data lake.
- High Speed Data Migration over secured clusters even with no direct access to cloud infrastructure.
- Highly scalable Live Incremental and Full Migration without any downtime. •
- Comprehensive detailed assessment report that can be leveraged during pre-migration and post-migration
- Automated workload and orchestration migration to target technology based on the cloud native preferences.
- Establish Backup and Disaster Recovery solution as required.



Fig 2. Modernize your Enterprise Data Lake to Serverless Data Lake using MLens