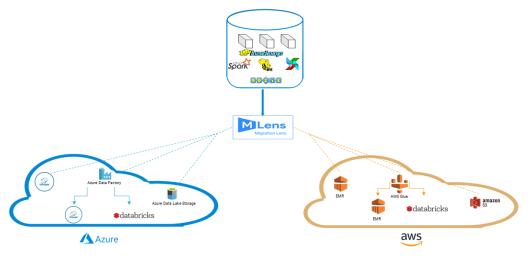

Fig 2. Modernize your Enterprise Data Lake to Serverless Data Lake using MLens

Successfully migrated Fortune 500 clients from static on-prem Hadoop based data lake to Next Generation Serverless Data Lake across various cloud platforms like Azure, AWS or GCP.